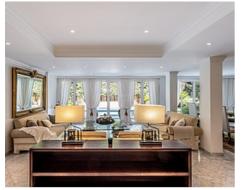

Luxury 5-bedroom villa in Los Monteros beach (Marbella)

Location: Marbella Price: From 3,950,000 €

Nestled in a serene cul-de-sac, this stunning modern villa offers the perfect combination of privacy and proximity to Los Monteros Beach. The villa is located on a quiet street with no through traffic, offering peace and seclusion just 80 meters from the beach club La Cabâne and the sparkling Mediterranean Sea. Built over two spacious levels, the villa exudes elegance and modern charm from the moment you step inside. The entrance welcomes you with an open-plan design, leading to a guest toilet and flowing seamlessly into the expansive dining-living area. This space also features a cozy library area complete with a gas fireplace, perfect for relaxing evenings. Large glass doors open onto the exclusive garden with a private swimming pool, creating a seamless indoor-outdoor living experience. The fully equipped kitchen boasts top-of-the-line Gaggenau appliances and offers direct access to the garden, where you will find a delightful outdoor dining area ideal for al fresco meals and entertaining. Upstairs, the villa continues to impress with a luxurious master bedroom, featuring an en-suite bathroom, fitted wardrobes, and a private balcony with breathtaking sea views. An additional bedroom on this level also includes its own en-suite bathroom, offering maximum comfort for guests or family members. There is also a dedicated office or sitting room, providing a tranquil space to work or unwind. For added convenience, the