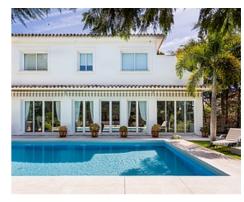

Luxury 5-bedroom villa in Los Monteros beach (Marbella)

Location: Marbella Price: From 3,950,000 €

Nestled in a serene cul-de-sac, this stunning modern villa offers the perfect combination of privacy and proximity to Los Monteros Beach. The villa is located on a quiet street with no through traffic, offering peace and seclusion just 80 meters from the beach club La Cabâne and the sparkling Mediterranean Sea. Built over two spacious levels, the villa exudes elegance and modern charm from the moment you step inside. The entrance welcomes you with an open-plan design, leading to a guest toilet and flowing seamlessly into the expansive dining-living area. This space also features a cozy library area complete with a gas fireplace, perfect for relaxing evenings. Large glass doors open onto the exclusive garden with a private swimming pool, creating a seamless indoor-outdoor living experience. The fully equipped kitchen boasts top-of-the-line Gaggenau appliances and offers direct access to the garden, where you will find a delightful outdoor dining area ideal for al fresco meals and entertaining. Upstairs, the villa continues to impress with a luxurious master bedroom, featuring an en-suite bathroom, fitted wardrobes, and a private balcony with breathtaking sea views. An additional bedroom on this level also includes its own en-suite bathroom, offering maximum comfort for guests or family members. There is also a dedicated office or sitting room, providing a tranquil space to work or unwind. For added convenience, the