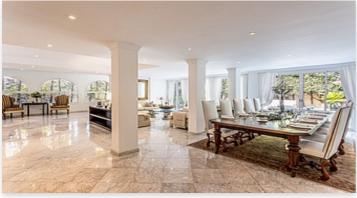

Luxury 5-bedroom villa in Los Monteros beach (Marbella)

Location: Marbella Price: From 3,950,000 €

Nestled in a serene cul-de-sac, this stunning modern villa offers the perfect combination of privacy and proximity to Los Monteros Beach. The villa is located on a quiet street with no through traffic, offering peace and seclusion just 80 meters from the beach club La Cabâne and the sparkling Mediterranean Sea. Built over two spacious levels, the villa exudes elegance and modern charm from the moment you step inside. The entrance welcomes you with an open-plan design, leading to a guest toilet and flowing seamlessly into the expansive dining-living area. This space also features a cozy library area complete with a gas fireplace, perfect for relaxing evenings. Large glass doors open onto the exclusive garden with a private swimming pool, creating a seamless indoor-outdoor living experience. The fully equipped kitchen boasts top-of-the-line Gaggenau appliances and offers direct access to the garden, where you will find a delightful outdoor dining area ideal for al fresco meals and entertaining. Upstairs, the villa continues to impress with a luxurious master bedroom, featuring an en-suite bathroom, fitted wardrobes, and a private balcony with breathtaking sea views. An additional bedroom on this level also includes its own en-suite bathroom, offering maximum comfort for guests or family members. There is also a dedicated office or sitting room, providing a tranquil space to work or unwind. For added convenience, the