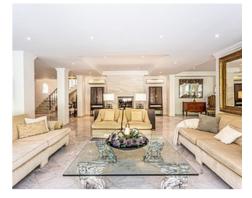

Luxury 5-bedroom villa in Los Monteros beach (Marbella)

Location: Marbella Price: From 3,950,000 €

Nestled in a serene cul-de-sac, this stunning modern villa offers the perfect combination of privacy and proximity to Los Monteros Beach. The villa is located on a quiet street with no through traffic, offering peace and seclusion just 80 meters from the beach club La Cabâne and the sparkling Mediterranean Sea. Built over two spacious levels, the villa exudes elegance and modern charm from the moment you step inside. The entrance welcomes you with an open-plan design, leading to a guest toilet and flowing seamlessly into the expansive dining-living area. This space also features a cozy library area complete with a gas fireplace, perfect for relaxing evenings. Large glass doors open onto the exclusive garden with a private swimming pool, creating a seamless indoor-outdoor living experience. The fully equipped kitchen boasts top-of-the-line Gaggenau appliances and offers direct access to the garden, where you will find a delightful outdoor dining area ideal for al fresco meals and entertaining. Upstairs, the villa continues to impress with a luxurious master bedroom, featuring an en-suite bathroom, fitted wardrobes, and a private balcony with breathtaking sea views. An additional bedroom on this level also includes its own en-suite bathroom, offering maximum comfort for guests or family members. There is also a dedicated office or sitting room, providing a tranquil space to work or unwind. For added convenience, the