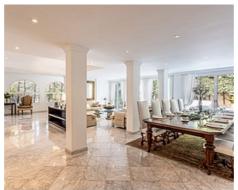

Luxury 5-bedroom villa in Los Monteros beach (Marbella)

Location: Marbella Price: From 3,950,000 €

Nestled in a serene cul-de-sac, this stunning modern villa offers the perfect combination of privacy and proximity to Los Monteros Beach. The villa is located on a quiet street with no through traffic, offering peace and seclusion just 80 meters from the beach club La Cabâne and the sparkling Mediterranean Sea. Built over two spacious levels, the villa exudes elegance and modern charm from the moment you step inside. The entrance welcomes you with an open-plan design, leading to a guest toilet and flowing seamlessly into the expansive dining-living area. This space also features a cozy library area complete with a gas fireplace, perfect for relaxing evenings. Large glass doors open onto the exclusive garden with a private swimming pool, creating a seamless indoor-outdoor living experience. The fully equipped kitchen boasts top-of-the-line Gaggenau appliances and offers direct access to the garden, where you will find a delightful outdoor dining area ideal for al fresco meals and entertaining. Upstairs, the villa continues to impress with a luxurious master bedroom, featuring an en-suite bathroom, fitted wardrobes, and a private balcony with breathtaking sea views. An additional bedroom on this level also includes its own en-suite bathroom, offering maximum comfort for guests or family members. There is also a dedicated office or sitting room, providing a tranquil space to work or unwind. For added convenience, the