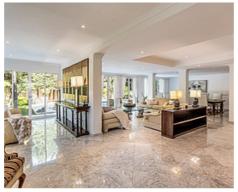

Luxury 5-bedroom villa in Los Monteros beach (Marbella)

Location: Marbella Price: From 3,950,000 €

Nestled in a serene cul-de-sac, this stunning modern villa offers the perfect combination of privacy and proximity to Los Monteros Beach. The villa is located on a quiet street with no through traffic, offering peace and seclusion just 80 meters from the beach club La Cabâne and the sparkling Mediterranean Sea. Built over two spacious levels, the villa exudes elegance and modern charm from the moment you step inside. The entrance welcomes you with an open-plan design, leading to a guest toilet and flowing seamlessly into the expansive dining-living area. This space also features a cozy library area complete with a gas fireplace, perfect for relaxing evenings. Large glass doors open onto the exclusive garden with a private swimming pool, creating a seamless indoor-outdoor living experience. The fully equipped kitchen boasts top-of-the-line Gaggenau appliances and offers direct access to the garden, where you will find a delightful outdoor dining area ideal for al fresco meals and entertaining. Upstairs, the villa continues to impress with a luxurious master bedroom, featuring an en-suite bathroom, fitted wardrobes, and a private balcony with breathtaking sea views. An additional bedroom on this level also includes its own en-suite bathroom, offering maximum comfort for guests or family members. There is also a dedicated office or sitting room, providing a tranquil space to work or unwind. For added convenience, the