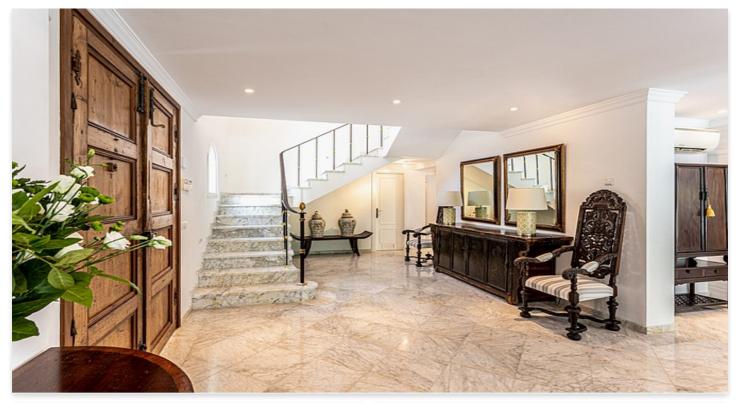

Luxury 5-bedroom villa in Los Monteros beach (Marbella)

Location: Marbella Price: From 3,950,000 €

Nestled in a serene cul-de-sac, this stunning modern villa offers the perfect combination of privacy and proximity to Los Monteros Beach. The villa is located on a quiet street with no through traffic, offering peace and seclusion just 80 meters from the beach club La Cabâne and the sparkling Mediterranean Sea. Built over two spacious levels, the villa exudes elegance and modern charm from the moment you step inside. The entrance welcomes you with an open-plan design, leading to a guest toilet and flowing seamlessly into the expansive dining-living area. This space also features a cozy library area complete with a gas fireplace, perfect for relaxing evenings. Large glass doors open onto the exclusive garden with a private swimming pool, creating a seamless indoor-outdoor living experience. The fully equipped kitchen boasts top-of-the-line Gaggenau appliances and offers direct access to the garden, where you will find a delightful outdoor dining area ideal for al fresco meals and entertaining. Upstairs, the villa continues to impress with a luxurious master bedroom, featuring an en-suite bathroom, fitted wardrobes, and a private balcony with breathtaking sea views. An additional bedroom on this level also includes its own en-suite bathroom, offering maximum comfort for guests or family members. There is also a dedicated office or sitting room, providing a tranquil space to work or unwind. For added convenience, the