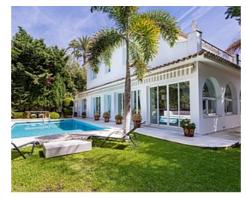

Luxury 5-bedroom villa in Los Monteros beach (Marbella)

Location: Marbella Price: From 3,950,000 €

Nestled in a serene cul-de-sac, this stunning modern villa offers the perfect combination of privacy and proximity to Los Monteros Beach. The villa is located on a quiet street with no through traffic, offering peace and seclusion just 80 meters from the beach club La Cabâne and the sparkling Mediterranean Sea. Built over two spacious levels, the villa exudes elegance and modern charm from the moment you step inside. The entrance welcomes you with an open-plan design, leading to a guest toilet and flowing seamlessly into the expansive dining-living area. This space also features a cozy library area complete with a gas fireplace, perfect for relaxing evenings. Large glass doors open onto the exclusive garden with a private swimming pool, creating a seamless indoor-outdoor living experience. The fully equipped kitchen boasts top-of-the-line Gaggenau appliances and offers direct access to the garden, where you will find a delightful outdoor dining area ideal for al fresco meals and entertaining. Upstairs, the villa continues to impress with a luxurious master bedroom, featuring an en-suite bathroom, fitted wardrobes, and a private balcony with breathtaking sea views. An additional bedroom on this level also includes its own en-suite bathroom, offering maximum comfort for guests or family members. There is also a dedicated office or sitting room, providing a tranquil space to work or unwind. For added convenience, the